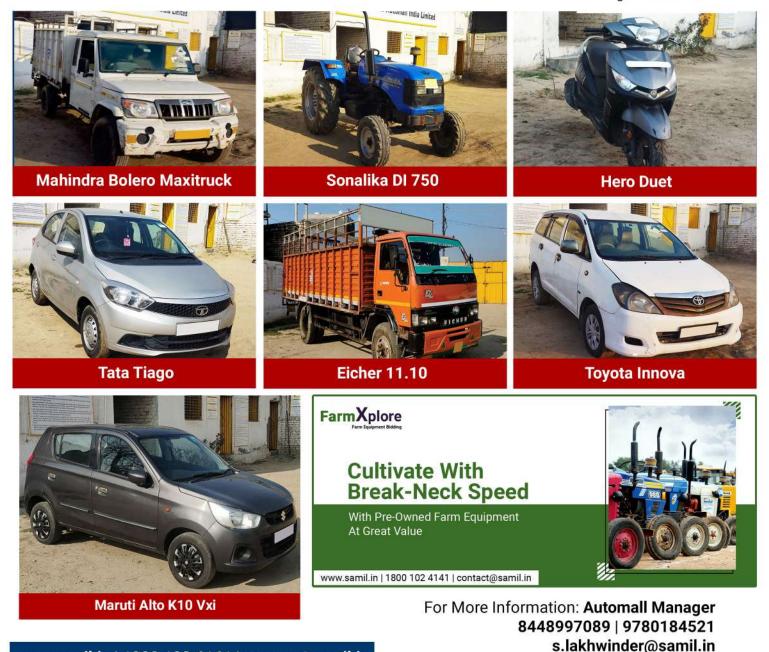

## **Raipur Automall**

Survey No. 296/14/15/9/7/3, 5/6/7/4/6/9, and 297/1/8/3/5, Ph No. 49 at R.N.M. Ahiwara, Jangiri The Dhamda, Durg, Raipur, Chattisgarh

Mahindra TUV 300

**FarmX**plore

**Cultivate With Break-Neck Speed** 

With Pre-Owned Farm Equipment At Great Value

www.samil.in | 1800 102 4141 | contact@samil.in

https://goo.gl/maps/Jz yZJCD5BJHseANJ6

For More Information: **Automall Manager** 8448997031 | 9907046480 priyank.c@samil.in www.facebook.com/ShriramAutomallRaipur/

JCB 3DX

Maruti Ertiga VDI

Force Traveller