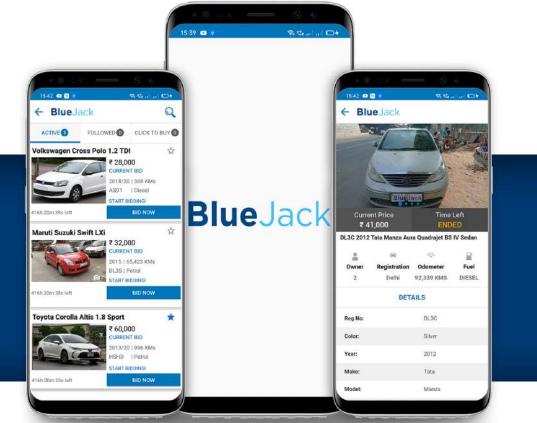

### Delhi-Rajouri Automall BlueJack

Basment 2 TDI Mall, Near Police Station, Rajouri Garden, West Delhi, 110027

Maruti Suzuki Vitara Brezza VDI

Mitsubishi Pajero Sport 4x4 MT

**Renault Kwid RXT** 

Hyundai i20 Asta

Maruti Suzuki S-Cross Delta

For More Information: Automall Manager 9311466436 | 6239191192 chandraprakash.mishra@samil.in www.facebook.com/bluejackauto

## **Blue**Jack

Available on the

App Store

Get it on

Google<sup>-</sup>play

#### **India's Leading Tech Platform For Exchange Of Pre-Owned Cars**

bluejack.in | 1800 102 4141, 011 4141 4444 | contact@bluejack.in | facebook.com/bluejackauto instagram.com/bluejackauto | twitter.com/BlueJackAuto | linkedin.com/in/BlueJackAuto

#### **Blue**Jack

India's leading tech platform for exchange of pre-owned cars

www.bluejack.in | 1800 102 4141 , 011 4141 4444 | contact@bluejack.in

**Chevrolet Beat** 

Ashok Leyland 2214

**Chevrolet Optra Magnum** 