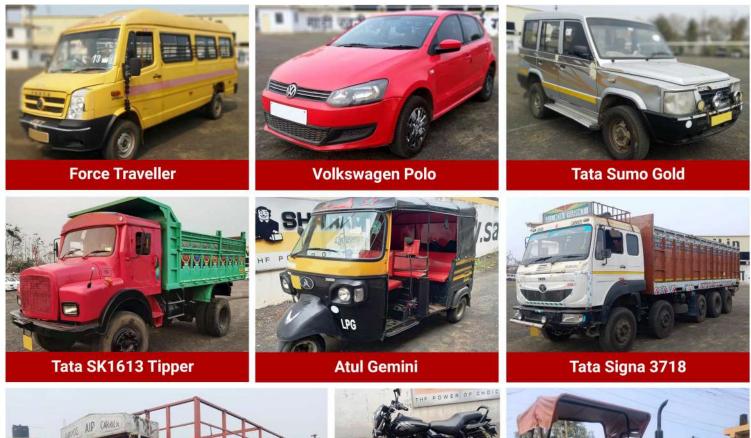

#### **Nagpur Automall**

14 Miles Near Gondkhari Toll Plaza, Chinchbhuvan, Kalmeshwar, Nagpur, Maharashtra, 441501

#### Customer Smile, Our Biggest Reward

www.samil.in | 1800 102 4141 | contact@samil.in

For More Information: Automall Manager 8448997056 | 9561100891 sourabh.v@samil.in

www.facebook.com/ShriramAutomallNagpur/