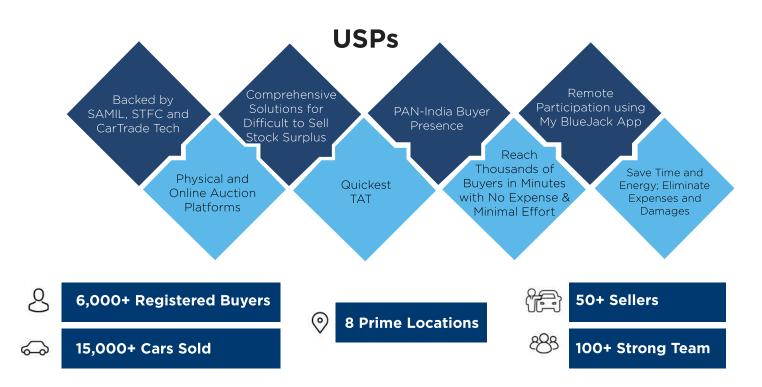

#### **Dear Friend**,

We provide physical auctions of pre-owned vehicles and equipment through 120+ Automalls pan-India. The Automalls empower buyers and sellers to interact, inspect, evaluate, bid and close transactions in a timely, transparent and cost-effective manner. We are a one-stop shop for the acquisition and disposal of used cars, commercial vehicles, construction equipment, farm equipment, three-wheelers and two-wheelers.

We are pleased to present this Auction Catalogue that has been prepared exclusively to provide comprehensive details of our offerings, capabilities & locations across India. It includes available inventories & the contact details of the Automall Managers for your easy reference & perusal.

We also provide an online bidding facility with our state-of-the-art online auction portals such as cartradeexchange.com and bids.samil.in. Apart from this, our Phygital (Physical + Digital) auction service allows everyone to remotely participate in any auction across 120+ Automalls through MySAMIL App.