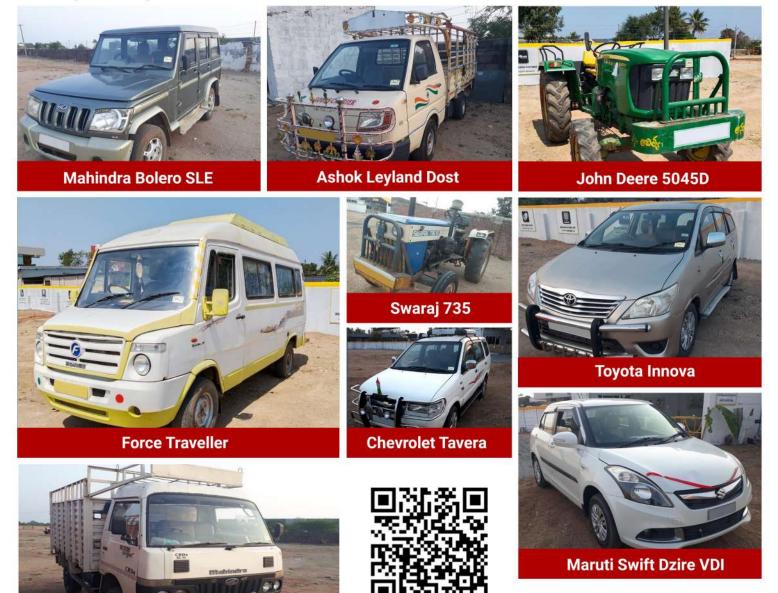

## Auction Catalogue 2023

123done.in

2,30,000+

Bidding Events Till Date

16,00,000+

Transactions Till Date