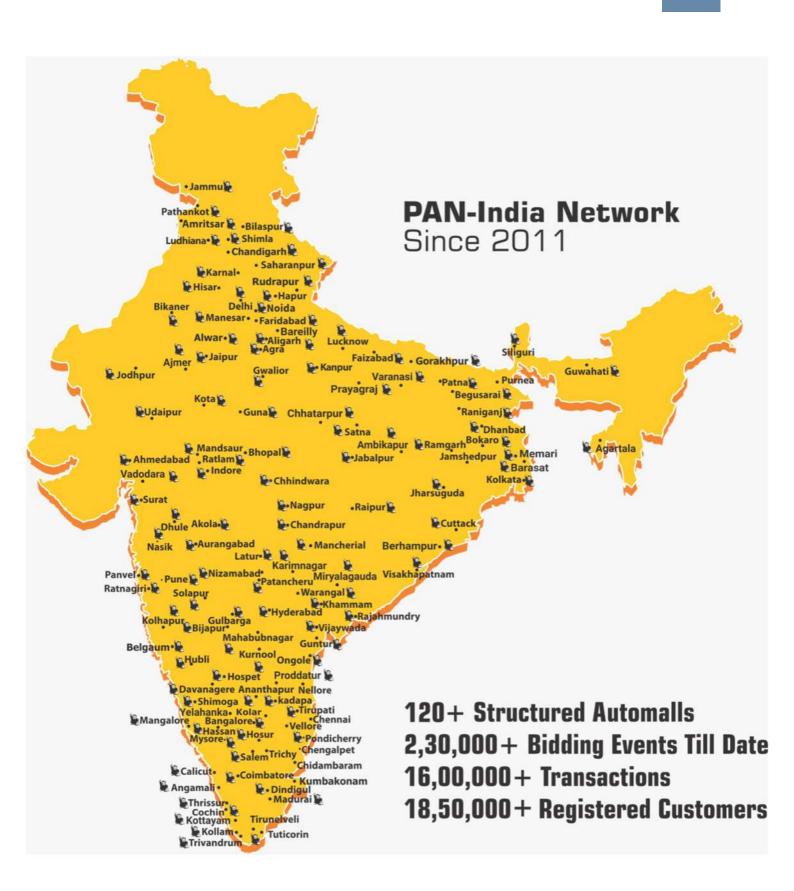

#### **Dear Friend**,

We provide physical auctions of pre-owned vehicles and equipment through 120+ Automalls pan-India. The Automalls empower buyers and sellers to interact, inspect, evaluate, bid and close transactions in a timely, transparent and cost-effective manner. We are a one-stop shop for the acquisition and disposal of used cars, commercial vehicles, construction equipment, farm equipment, three-wheelers and two-wheelers.

We also provide an online bidding facility with our state-of-the-art online auction portals such as cartradeexchange.com and bids.samil.in. Apart from this, our Phygital (Physical + Digital) auction service allows everyone to remotely participate in any auction across 120+ Automalls through MySAMIL App.