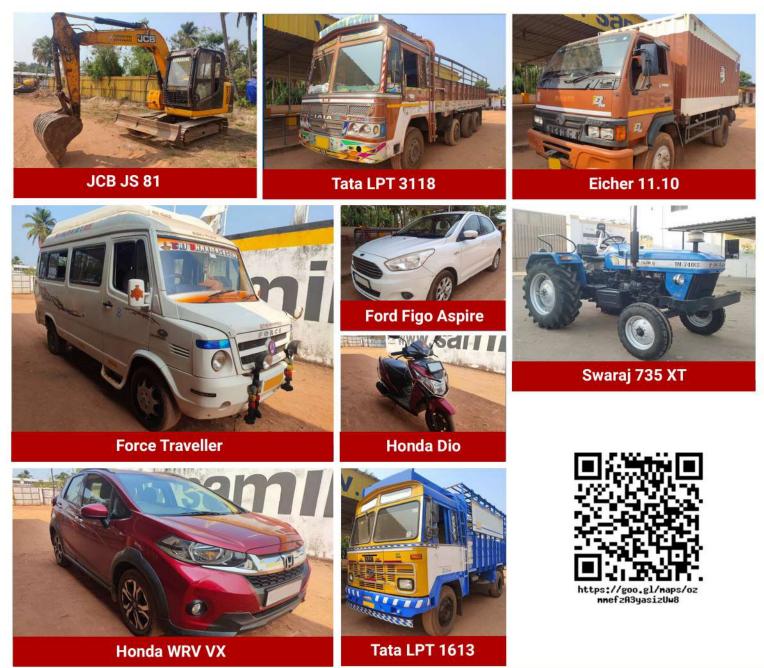

## Auction Catalogue 2023

123done.in

2,30,000+

Bidding Events Till Date

16,00,000+

Transactions Till Date