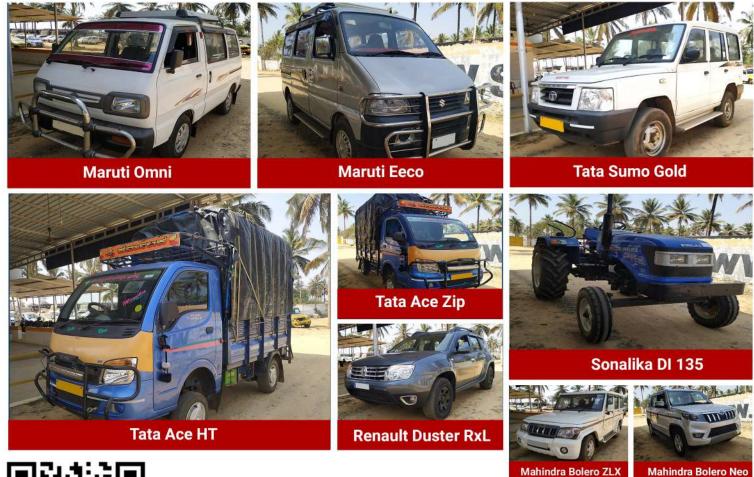

#### Agartala Automall

Shriram Automall India Limited, Mission Road, Village Mariamnagar, Kashipur, Agartala, Tirpura-799008

Tata LPT 1109

#### Swaraj 744

For More Information: Automall Manager 8011198408 sourav.sen@samil.in facebook.com/ShriramAutomallAgartala

**TVS NTORQ 125** 

**Tata Ace Mega** 

maps.app.goo.gl/FCv2 X3pJzv5oSrAM9