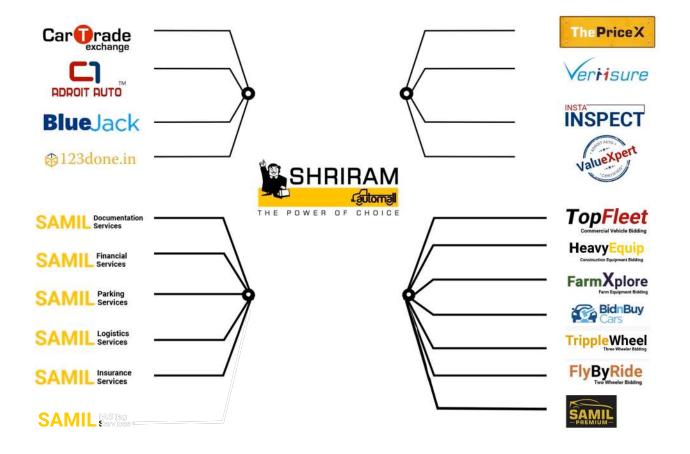

00 102 4141 | contact@samil.in | facebook.com/ShriramAutomall instagram.com/shriramautomall | twitter.com/ShriramAutomall | linkedin.com/company/shriramautomall

18,50,000+

**Registered Customers** 



## India's Largest Phygital Pre-Owned Marketplace



Scan QR Code To Download The MySAMIL App



#### Shriram Automall Services Available At 100+ Locations Across India

Pre-owned Buying | Pre-owned Selling | Adroit Inspection | Adroit Valuation SAMIL Financial Services SAMIL Dcumentational Services | SAMIL Logistics Services SAMIL Insurance Services | SAMIL Parking Services | SAMIL FASTag Services

samil.in | 1800 102 4141 | contact@samil.in | facebook.com/ShriramAutomall instagram.com/shriramautomall | twitter.com/ShriramAutomall | linkedin.com/company/shriramautomall

# SAMIL The Brand





## **Awards**



BlueJack Cartrade SKRIRAM

Shriram Automall India Limited Bagged The Company Of The Year In Pre-Owned Automobile Industry By The Business Leadership Awards 2022. This Award Is Evidence Of Our Holistic Services Under A Single Roof, Transparent Processes, Best-In-Industry Reward Program, Customer-Centric Services For Hassle-Free Transactions And Excellent Customer Satisfaction Through State Of The Art Phygital, Online And Physical Auction Platforms.



We Have Received YouTube Creator Award For Cossing 1,00,000 Subscribers Mark On Our YouTube Channel.



We are extremely happy and proud to finally hold the trophy and certificate for the award 'Best Innovation 2021-22' by the 9th WAF Awards.

It was conferred to Adroit 2.0 of Adroit Inspection Services Private Limited for