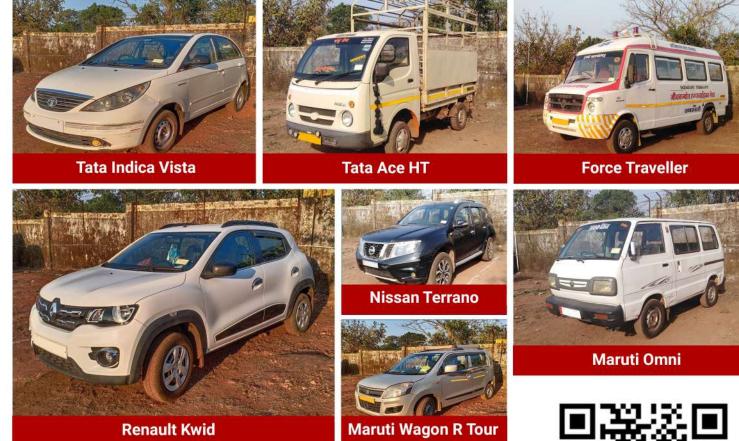

#### Ratnagiri Automall

Survey No. 158, Hissa No. 8, Situated At Village Khedshi, Ratnagiri, Maharashtra, 415639 More Services, Enhanced Convenience

For More Information: Automall Manager 9657624141 upendra.dilipnatekar@samil.in www.facebook.com/ShriramAutomallRatangiri/