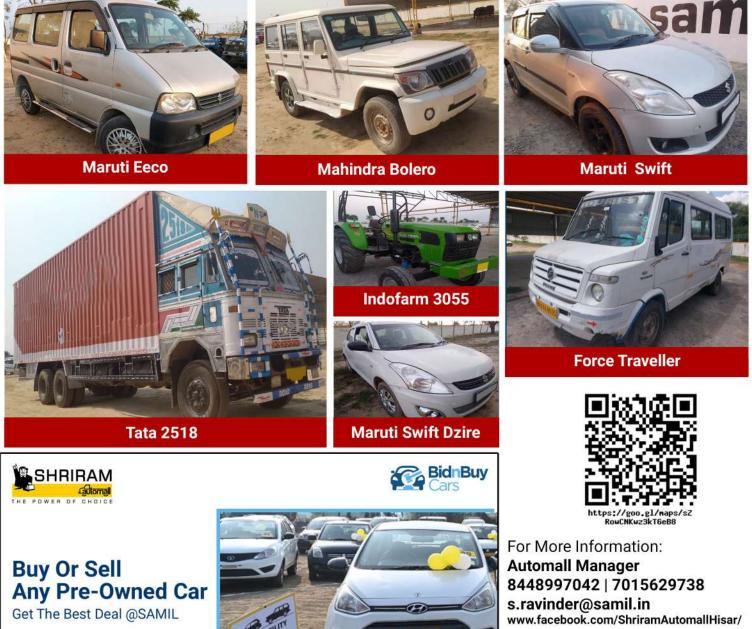

#### **Bhopal Automall**

Village: Ratanpur Sadak, Tehsil: Huzur, NH 12, Hosangabad Road, Near 11 Mile Tiraha, Bhopal, Madhya Pradesh, 461116

# Technology at the core of our business

www.samil.in | 1800 102 4141 | contact@samil.in

## Bijapur Automall

Hobali Bijapur, S.No. 25/4B, Village Khasaba Bijapur, Karnataka

#### Mahindra Genio

**Mahindra Bolero** 

Tata Ace Mega

Swaraj 744

Tata Mega XL

For More Information: **Automall Manager** 8448997059 9986303969 gurupadappa.n@samil.in https://m.facebook.com/ShriramAutomallVijayapura/

Force Toofan

www.samil.in | 1800 102 4141 | contact@samil.in

Maruti Ertiga

24