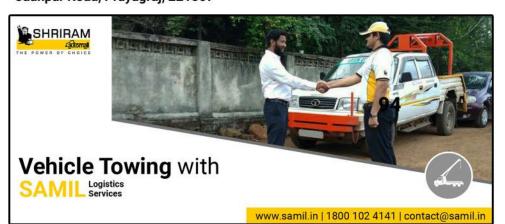

### Ludhiana Automall

Village - Gahaur, Near G. K Resort, Ferozepur Road, NH - 95, Ludhiana, Punjab - 141102.

Vehicle Towing with

SAMIL Logistics Services

For More Information **Automall Manager** 8448997010 | 9041150681 adish.j@samil.in www.facebook.com/ShriramAutomallLudhiana/