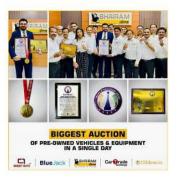

IMPLEMENTATION OF THE YEAR AWARD 2022

Shriram Automall India Limited created a one of its kind record for conducting the Biggest Auction Event of Pre-owned Vehicles & Equipment in a Single Day during the 11th SAMIL Utsav held on 26th February 2022.

The record has been recognised and accoladed by the World Records India which is a new milestone for the company. SAMIL conducted 100+ Auctions in a single day at 100+ Cities across India leading to sales of over 7,900 vehicles & equipment and other assets.