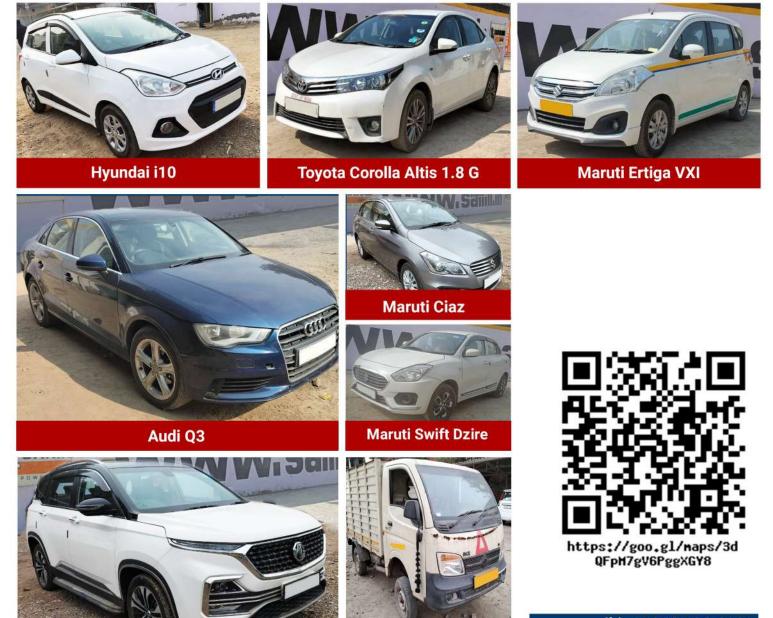

### Gaya Automall

Shriram Automall Yard, NH-2, Shiuli, Near Tata Motor Service Station, Sherghati, Gaya, Bihar – 824211

## Customer Smile, **7** our biggest reward **7**

goo.gl/maps/SJn j7rUjgG4uCnKJ9