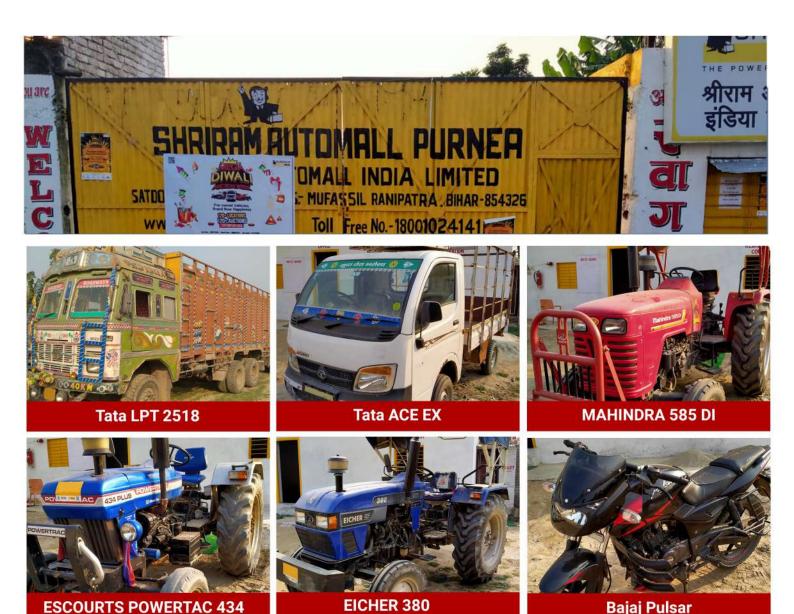

# Purnea Automall

Shriram Automall, AT. Satdov, Belori, Purnea, Bihar - 854326

maps.app.goo.gl/yT ALTm9JGpojBYQ86

For More Information: Automall Manager 9983324046 sanjeev.k@samil.in facebook.com/shriramautomallpurnea

Maruti Omni

Force Trump

Eicher 380

**Mahindra Scorpio** 

Tata LPK 3118