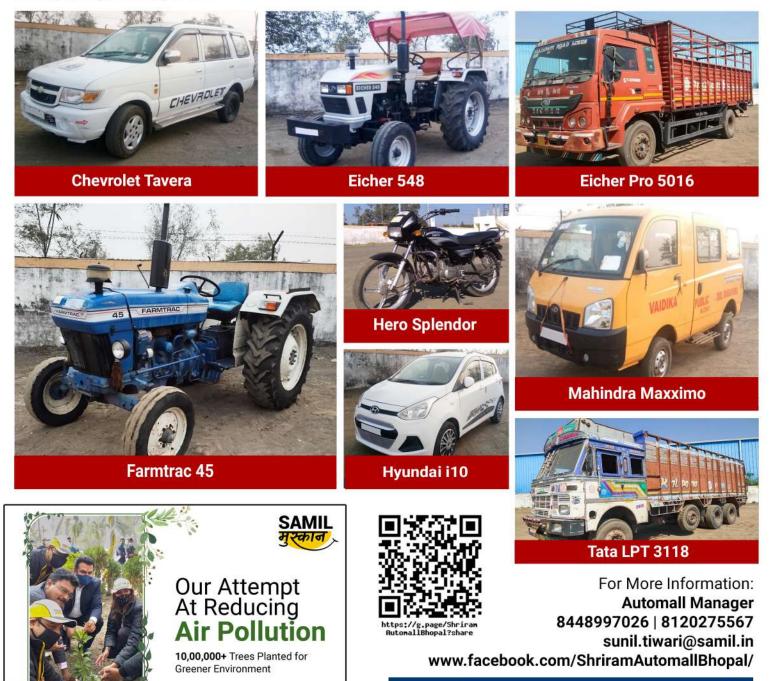

#### **Bhopal Automall**

Village: Ratanpur Sadak, Tehsil: Huzur, NH 12, Hosangabad Road, Near 11 Mile Tiraha, Bhopal, Madhya Pradesh, 461116