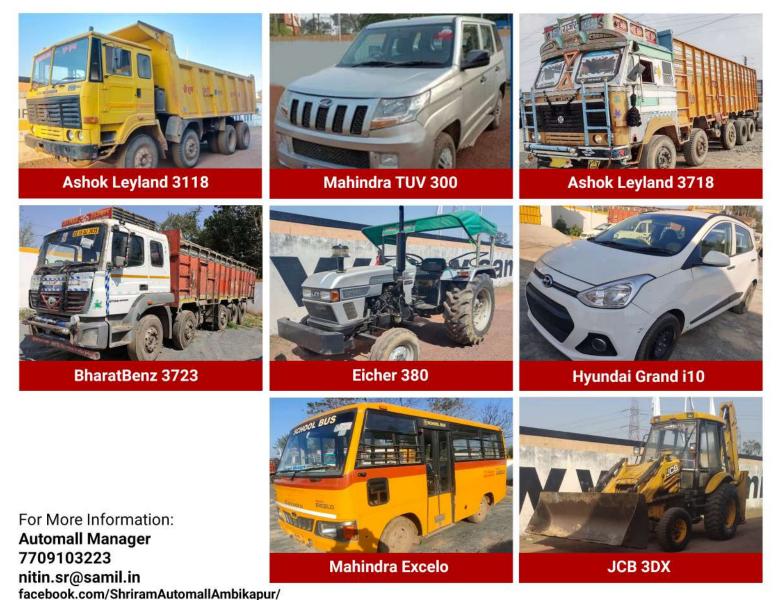

## Ambikapur Automall

Plot No. 354/23, 354/24 Pratappur Road Village, Sargawan, Dist-Ambikapur, Chhattisgarh - 497001