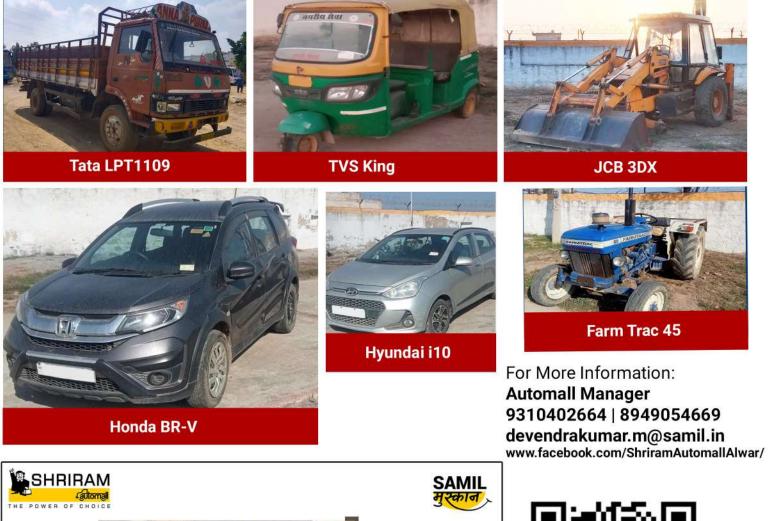

## **Alwar Automall**

Survey No.1691, 1688, 1689, 1690, 1771, 1772, 1773, 1764, Village Bahala, Alwar-Old Delhi Road, Tehsil Ramgarh, Alwar, Rajasthan, 301026

https://goo.gl/maps/z4 wyeWRU9tXghtaDA