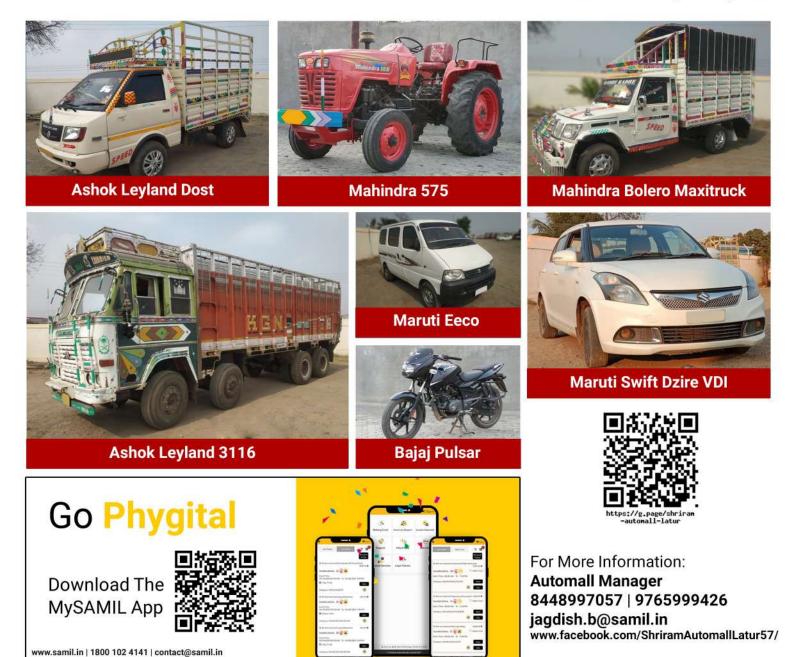

#### Latur Automall

Gat No. 50, Garje Auto Services, A/A Budhoda, Ausa, Latur, Maharashtra, 413520

# Best price, better choice