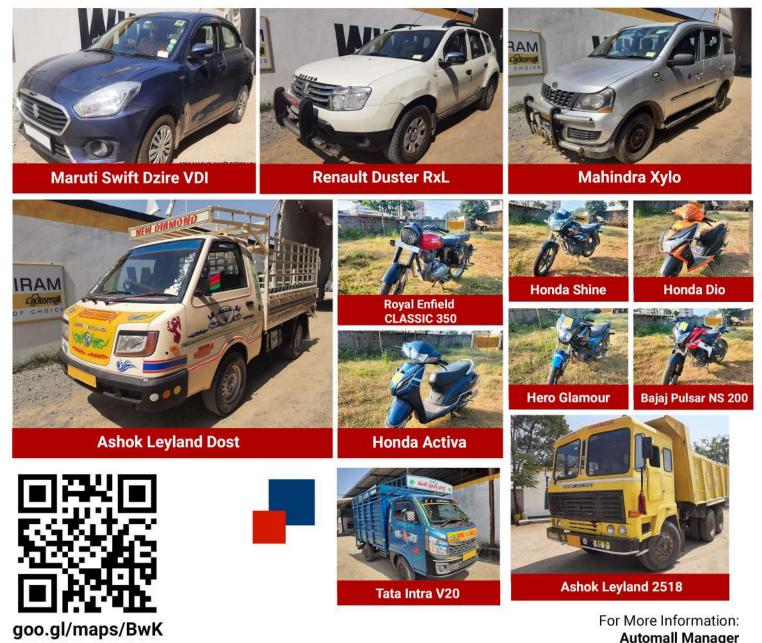

#### Agartala Automall

Shriram Automall India Limited, Mission Road, Village Mariamnagar, Kashipur, Agartala, Tirpura-799008

Tata LPT 1109

#### Swaraj 744

For More Information: Automall Manager 8011198408 sourav.sen@samil.in facebook.com/ShriramAutomallAgartala

**TVS NTORQ 125** 

**Tata Ace Mega** 

maps.app.goo.gl/FCv2 X3pJzv5oSrAM9