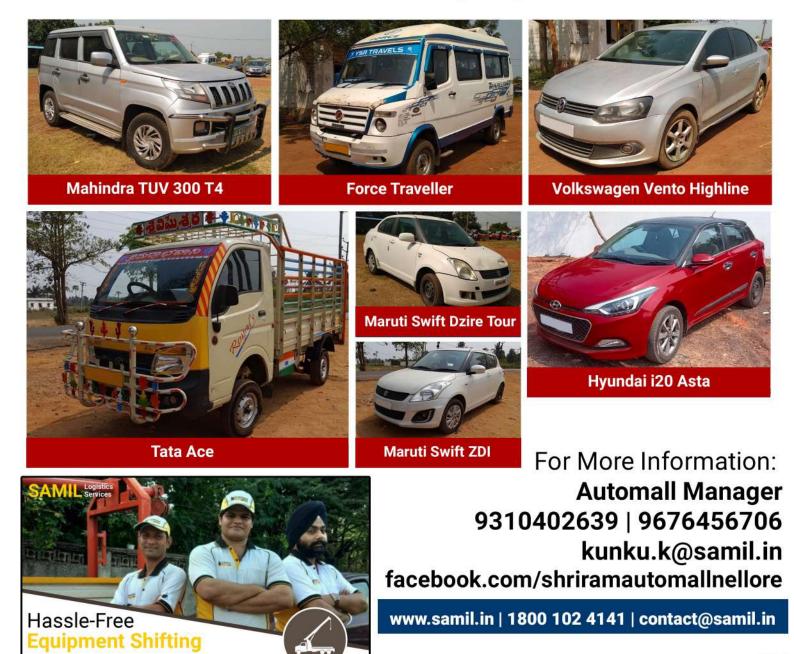

#### Nellore Automall

Venkatachalam (V1) Serve Pali Road, Near Railway Gate, Venkatachalam, Nellore, Andhra Pradesh