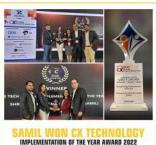

Shriram Automall India Limited (SAMIL) has been awarded "Best Use of Data Analytics in Business Intelligence" for The PriceX at CX Excellence Awards 2022 by Quantic in Bengaluru. ThePriceX is a cutting-edge technology-driven platform for getting the right and unbiased resale value of pre-owned vehicles & equipment.