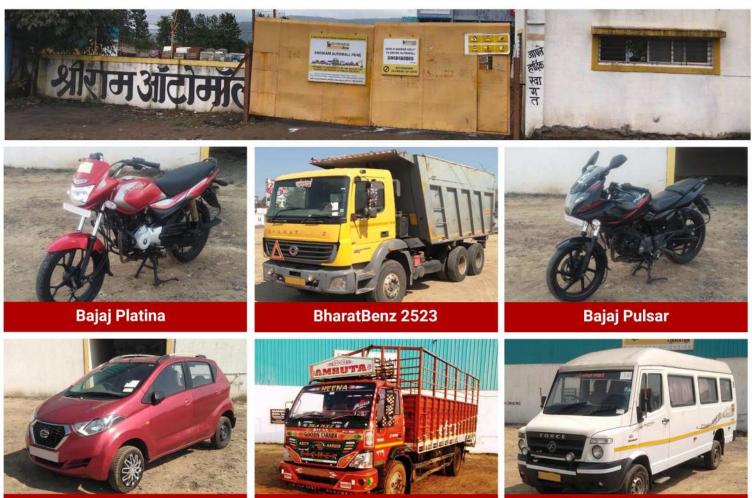

#### Agartala Automall

Shriram Automall India Limited, Mission Road, Village Mariamnagar, Kashipur, Agartala, Tirpura-799008

Tata LPT 1109

#### Swaraj 744

For More Information: Automall Manager 8011198408 sourav.sen@samil.in facebook.com/ShriramAutomallAgartala

**TVS NTORQ 125** 

**Tata Ace Mega** 

maps.app.goo.gl/FCv2 X3pJzv5oSrAM9