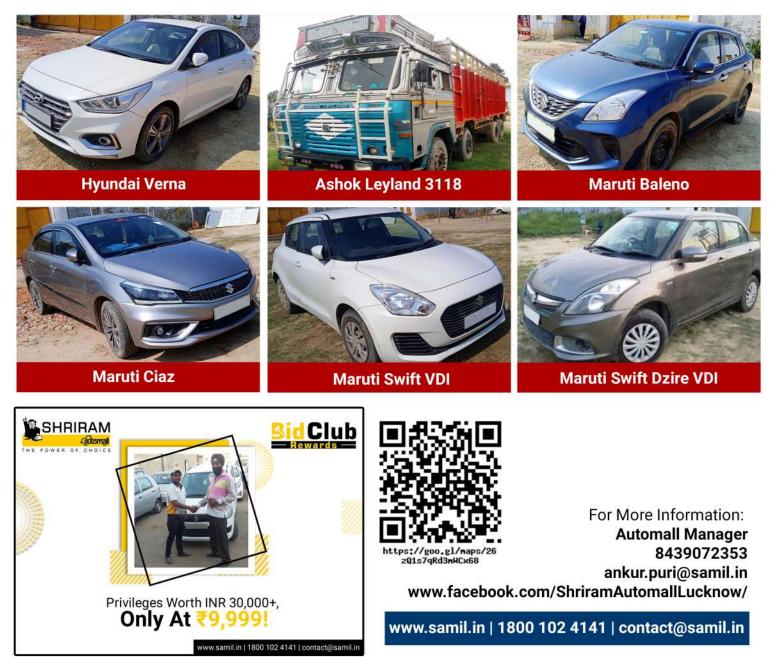

#### Lucknow Automall

Survey No. 506, 508, Village Ataria, Subdivision Manawa, Tehsil Sidhauli, Dist. Sitapur, Lucknow, Uttar Pradesh

# Transparent dealing, safe transaction

On the go,

with peace of mind