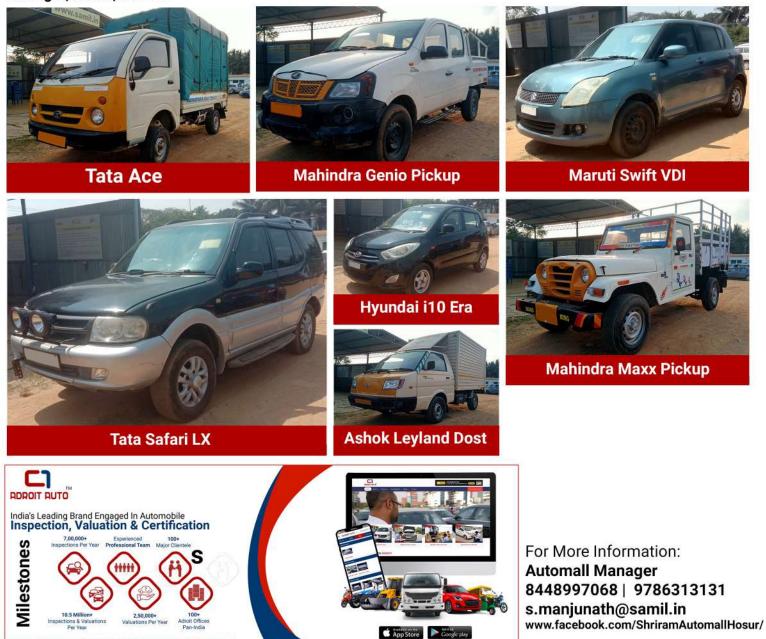

## **Hosur Automall**

No 585-587, Attibele to Royakottai Main Road, Near Andhivadi Check Post, Mathigiri, Hosur, 635110

https://goo.gl/maps/yS JfU3yVCYP7mXBH7