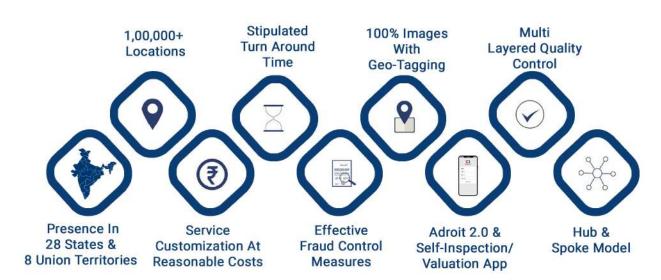

#### Shriram Automall Services Available At 100+ Locations Across India

Pre-owned Buying | Pre-owned Selling | Adroit Inspection | Adroit Valuation SAMIL Financial Services SAMIL Dcumentational Services | SAMIL Logistics Services SAMIL Insurance Services | SAMIL Parking Services | SAMIL FASTag Services